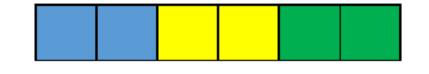

#### Directions:

- ) Pick a partner. Choose 6 color tiles. Be sure to have at least 2 different colors of tiles. Draw the polygon you have created on the geoboard square on the recording sheet.
- 2) Put a folder between you so you cannot see each other's work and build a fraction bar with the tiles. Create and write 4 clues to describe the polygon you have made using shape vocabulary.
- 3) Use fractions to describe your fraction bar to your partner. Based on your fraction clues, your partner should build a replica of your fraction bar.

Example: 1/3 of my fraction bar is green

- ) Record your work
- 5) Now it's your partner's turn to build a fraction bar and provide you clues to build a replica of it!.
- 6) Repeat, this time building a Fraction bar using 8 tiles, 10 tiles, and 12 tiles.